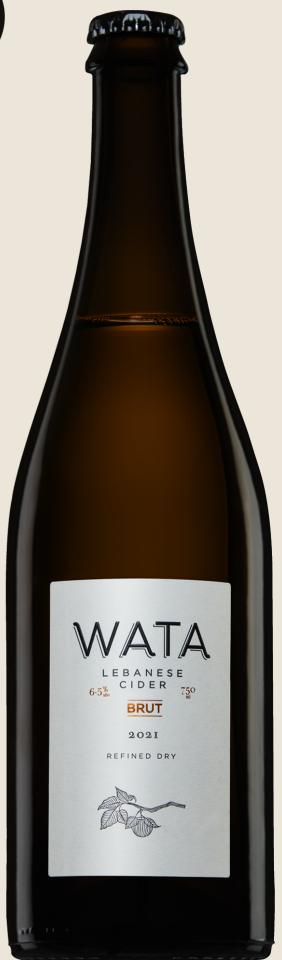

# **BRUT** 2021

Modern Cider / Refined Dry.

Vintage: 2021 Alcohol: 6.5%

Total Acidity: 4.1 G/L

Sugar: 18 G Bottle: 750 ML